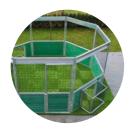

# JOCCE GROUND® Classic THE ORIGINAL DFB MINI PITCH

### In brief

This is the original system as chosen by the DFB for the "1,000 DFB Mini Pitches" project throughout Germany.

The SoccerGround<sup>®</sup> Classic was developed by us in line with strict guidelines laid out by the DFB for schools and football clubs.

No need to worry about children playing without supervision – the court is designed to minimize risk of injury. It is also extremely sturdy, guaranteeing many years of fun and games.

The SoccerGround<sup>®</sup> Classic has foundations firmly anchored in the ground and is a permanent, durable sports facility.