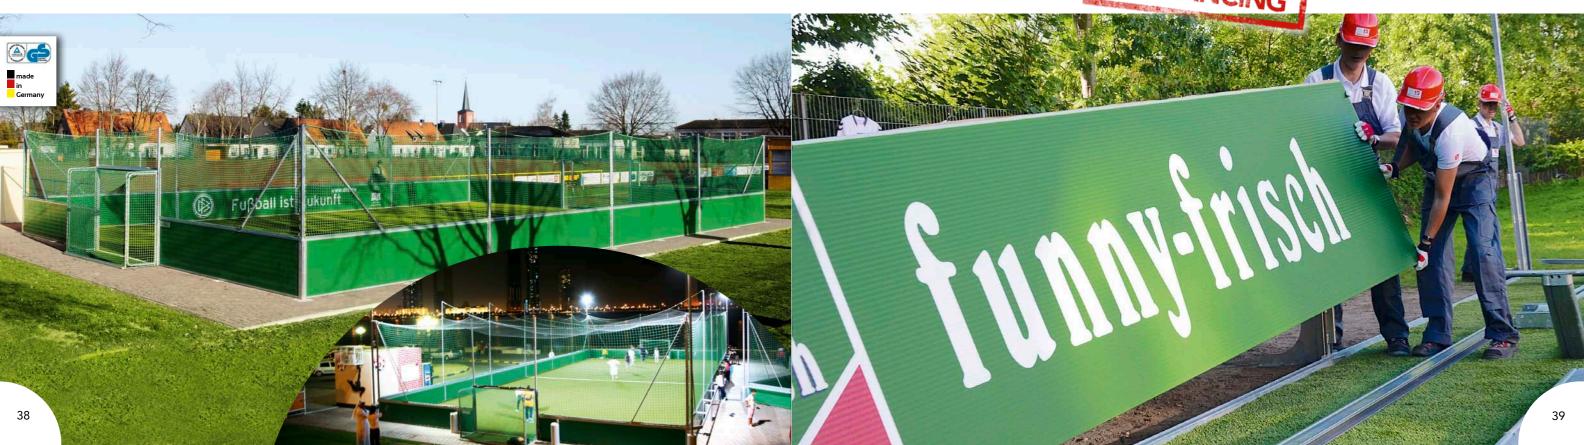

### Made in Germany

• SoccerGround<sup>®</sup> rebound board systems are designed and manufactured in our own steel construction workshops (certified welding company) in Hennef near Cologne. We take care of every step in the production process, from the original design all the way through to post-assembly maintenance, allowing us to react flexibly to your wishes and take into account any special conditions that may arise.