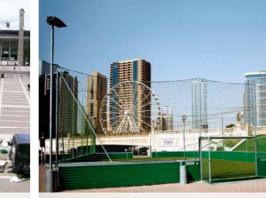

### SoccerGround<sup>®</sup> Portable 12 x 18 m, Ascona 2008 European Championships (special design)

# SOCCE **GROUND**® Portable

### In brief

The SoccerGround<sup>®</sup> Portable is a portable mini pitch for sporting events.

This mobile soccer court features integrated goals and nets which keep the ball in constant play. It takes no time at all to set up and offers a particularly attractive action arena and lots of fun for players of all sizes and ages.