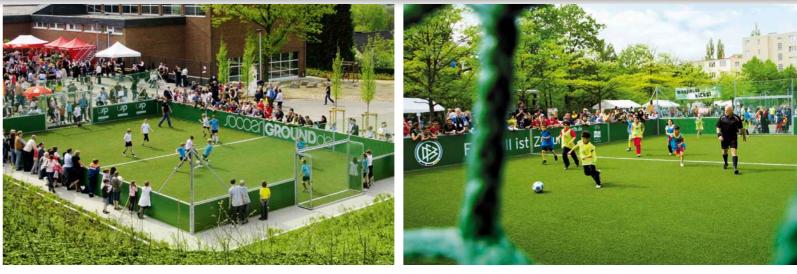

### Five-a-side on the SoccerGround®

### It's a fast game on the SoccerGround®!

Technique and quick reactions are of the essence here. Rebound boards ensure that the ball stays in play at all times, so players are in constant motion.

A match usually consists of two 15 minute halves, yielding numerous advantages: teams can switch more quickly, for example, so waiting on the sidelines is reduced to a minimum. Training periods can be shorter without losing any of their effectiveness.