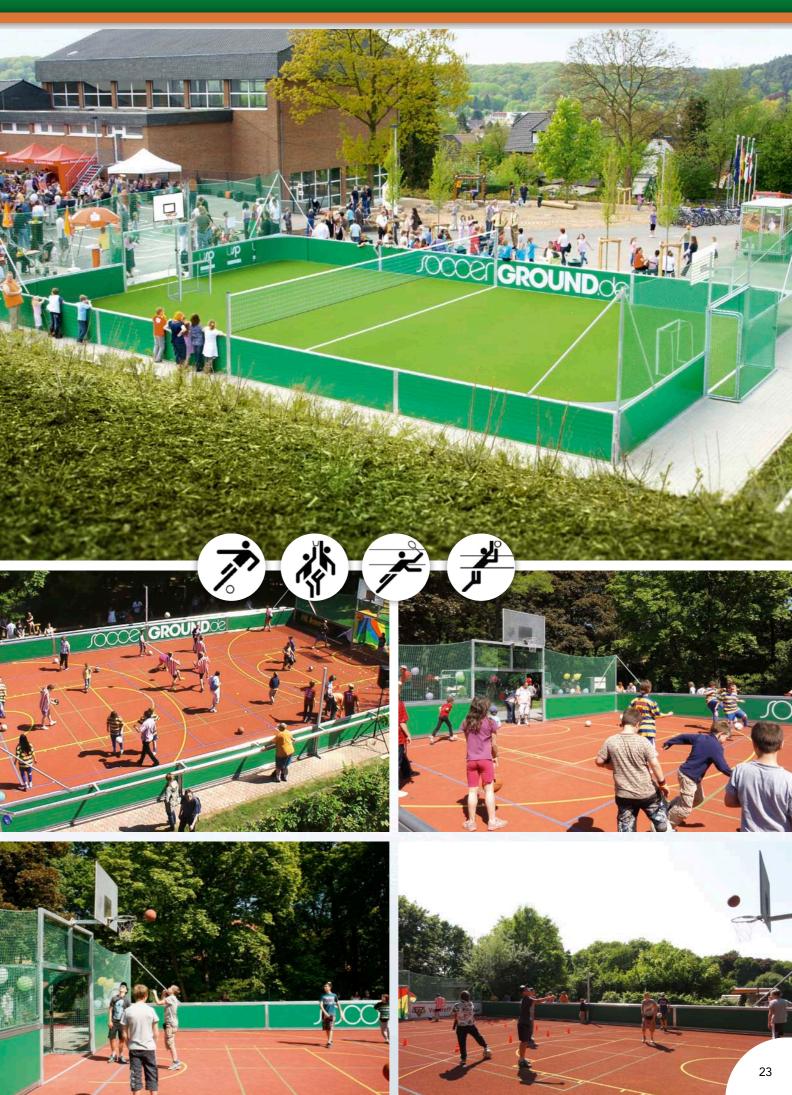

### The 1,000 DFB Mini Pitches Project

In the year 2007, the German Football Association (DFB) decided that the time had come to promote football actively as a school sport and widen its general appeal. Playing the game would lead to improved integration amongst children and youths.

Boys and girls of all ages and sizes, indigenous and immigrant kids all kicking a ball together, getting to know each other better. This was the aim, and it still is today.

Over 4,000 schools and clubs applied for DFB grants. The German Football Association covered the cost of the entire playing area, with the exception of any additional groundwork preparation, thus presenting a wonderful opportunity to extend schools' long-term portfolio in a meaningful way.

1,000 Mini Pitches were initially planned, 1,006 SoccerGround<sup>®</sup> courts were ultimately completed, financed through funds generated by the 2006 World Cup and UEFA subsidiaries.

MORE THAN 1,000 SOCCERGROUNDS

FOR THE GERMAN FOOTBALL ASSOCIATION

nale und verein

Distributed equally across Germany's 21 regional football associations, coverage is excellent in the whole of the country. Virtually every child in the land will find a football pitch close by.

All courts are equipped with especially highquality Polytan synthetic grass, complemented by a SoccerGround<sup>®</sup> rebound board system which includes goals and perimeter netting.

And the project does not end there: inspired by the DFB's example, Brandenburg's regional football association ordered another 84 pitches, Mecklenburg Vorpommern 15 in total and many other clients have commissioned some 300 additional SoccerGround<sup>®</sup> arenas in support of the common goal.

### Five-a-side on the SoccerGround®

### It's a fast game on the SoccerGround®!

Technique and quick reactions are of the essence here. Rebound boards ensure that the ball stays in play at all times, so players are in constant motion.

A match usually consists of two 15 minute halves, yielding numerous advantages: teams can switch more quickly, for example, so waiting on the sidelines is reduced to a minimum. Training periods can be shorter without losing any of their effectiveness.

For those who want to play more than just soccer, various modules are available to cater for basketball, volleyball and many other sports you may require.

Flexibility is guaranteed, the SoccerGround® can be set up in different sizes, for players large and small.