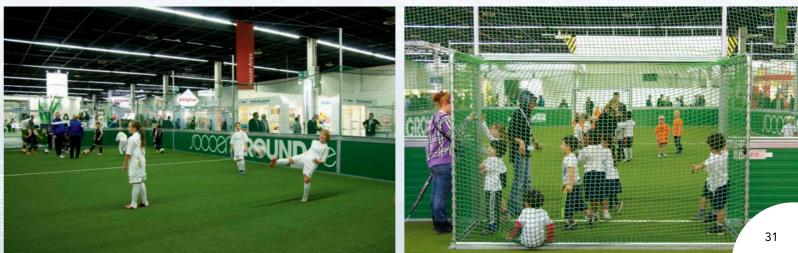

1,000 Mini Pitches were initially planned, 1,006 SoccerGround<sup>®</sup> courts were ultimately completed, financed through funds generated by the 2006 World Cup and UEFA subsidiaries.

MORE THAN 1,000 SOCCERGROUNDS

FOR THE GERMAN FOOTBALL ASSOCIATION

nale und verein

Distributed equally across Germany's 21 regional football associations, coverage is excellent in the whole of the country. Virtually every child in the land will find a football pitch close by.

All courts are equipped with especially highquality Polytan synthetic grass, complemented by a SoccerGround<sup>®</sup> rebound board system which includes goals and perimeter netting.

And the project does not end there: inspired by the DFB's example, Brandenburg's regional football association ordered another 84 pitches, Mecklenburg Vorpommern 15 in total and many other clients have commissioned some 300 additional SoccerGround<sup>®</sup> arenas in support of the common goal.