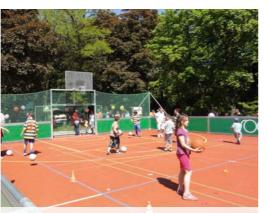

### Five-a-side on the SoccerGround®

### It's a fast game on the SoccerGround®!

Technique and quick reactions are of the essence here. Rebound boards ensure that the ball stays in play at all times, so players are in constant motion.

A match usually consists of two 15 minute halves, yielding numerous advantages: teams can switch more quickly, for example, so waiting on the sidelines is reduced to a minimum. Training periods can be shorter without losing any of their effectiveness.

For those who want to play more than just soccer, various modules are available to cater for basketball, volleyball and many other sports you may require.

Flexibility is guaranteed, the SoccerGround® can be set up in different sizes, for players large and small.