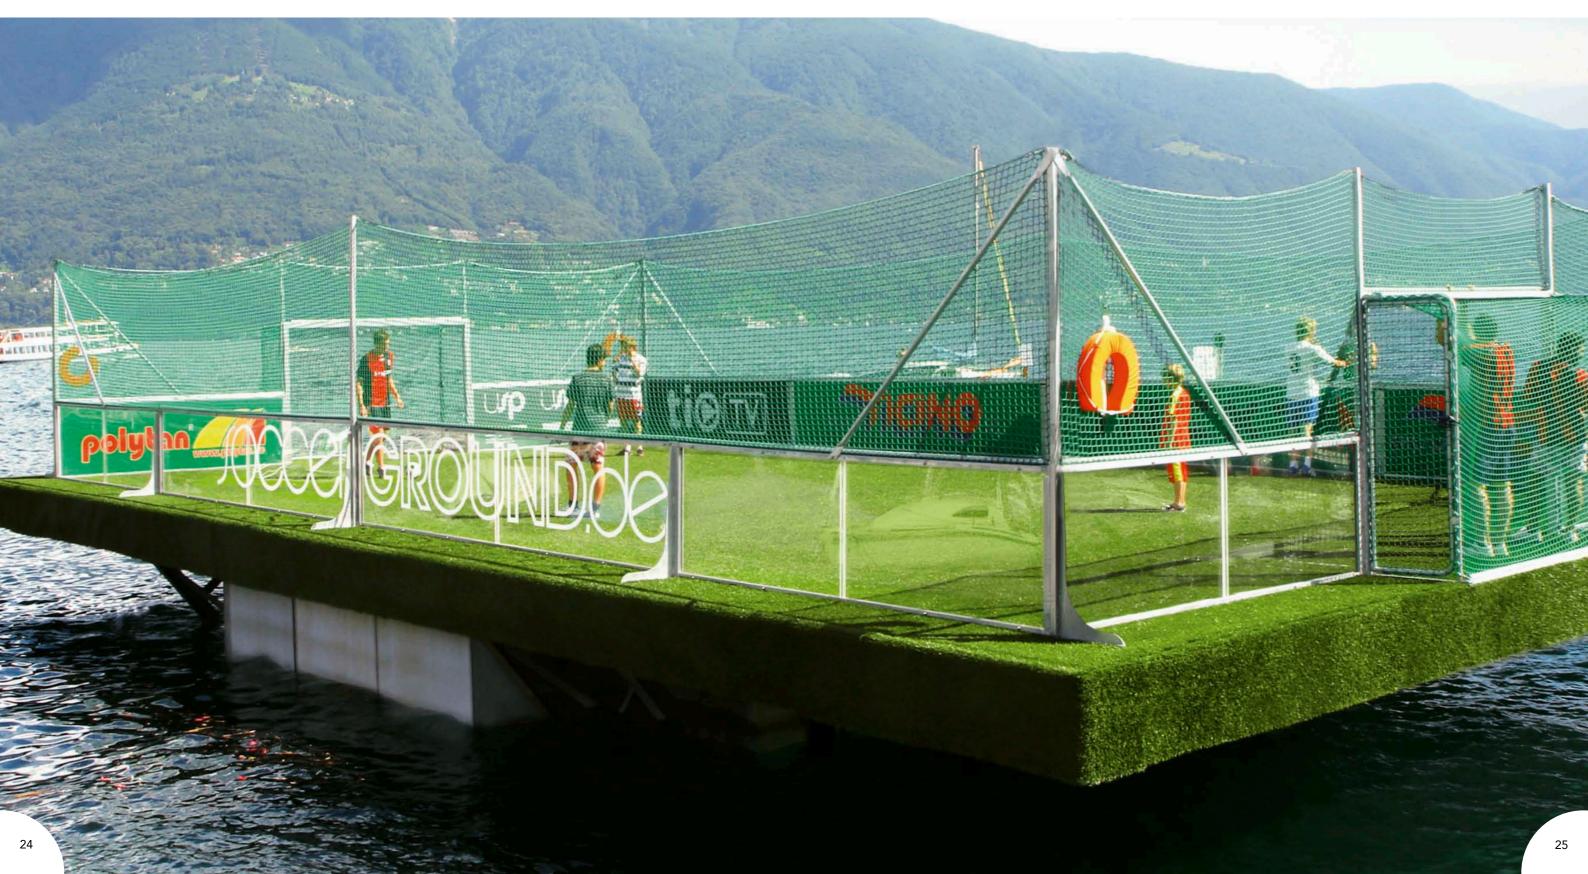

# SOCCE **GROUND**® Portable

### SoccerGround<sup>®</sup> Portable 12 x 18 m, Ascona 2008 European Championships (special design)

### In brief

The SoccerGround<sup>®</sup> Portable is a portable mini pitch for sporting events.

This mobile soccer court features integrated goals and nets which keep the ball in constant play. It takes no time at all to set up and offers a particularly attractive action arena and lots of fun for players of all sizes and ages.

The SoccerGround<sup>®</sup> Portable can be erected quickly and easily in any location, e.g. on a market square, in the park or at trade fairs. Modular construction using boards of different lengths makes it possible to set up playing areas of different sizes, larger or smaller. This flexibility can meet the needs of whichever space you may have available.

When not in use, the smaller board systems can be easily stored or transported on a regular car trailer.

All boards can, of course, be emblazoned with eye-catching advertisements or sponsors' logos on either side.

Also available with smaller 90als for

For the ultimate football experience, the SoccerGround<sup>®</sup> Portable can be combined with our mobile SoccerTurf artificial grass surface.

To make an even greater impression, with increased advertising space and genuine stadium atmosphere, add our SoccerGrandstand seating modules.