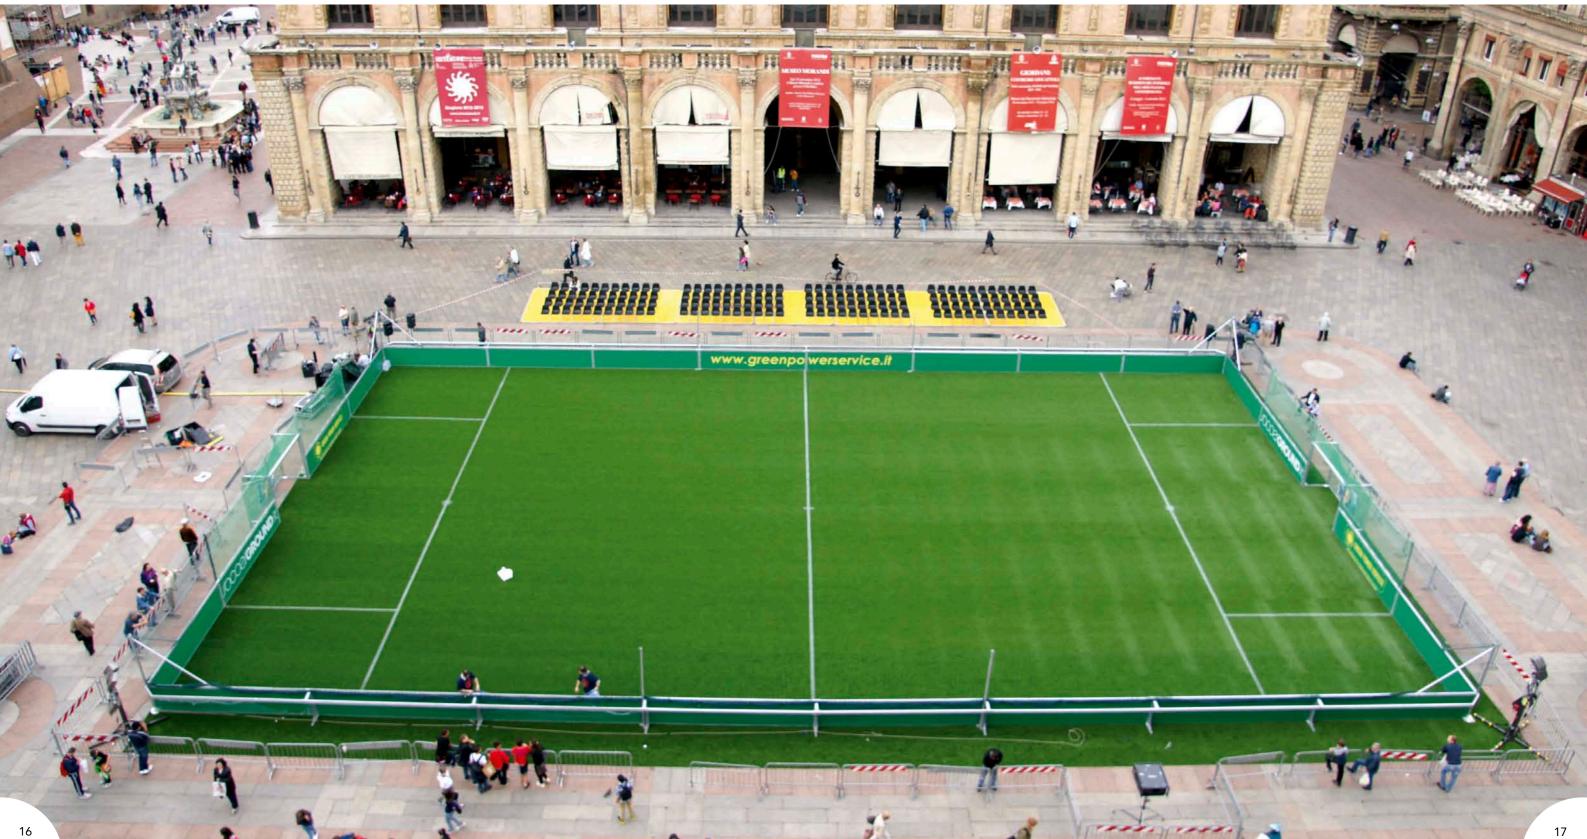

### SoccerGround<sup>®</sup> Advanced 23 x 40 m, Bologna (Italia)

### In brief

The SoccerGround<sup>®</sup> Advanced is based on the successful, tried and tested DFB Mini Pitch, the SoccerGround<sup>®</sup> Classic.

Extremely sturdy, safe and durable - and completely free-standing!

Instead of being anchored or embedded in the ground, the Advanced model features an additional handrail which provides equally high stability.

It is therefore suitable for all locations where it is not possible or not permitted to lay foundations, such as old granulated surfaces or asphalt surfaces like schoolyards and parking lots.

This system is also designed for use as permanently installed sports facilities, but can also be easily dismantled and reassembled at a new location. Naturally, we also offer the SoccerGround  $^{\otimes}$  Advanced with multi-sports options and in all sizes. Popular dimensions include 10 x 15, 13 x 20, 15 x 30 m.