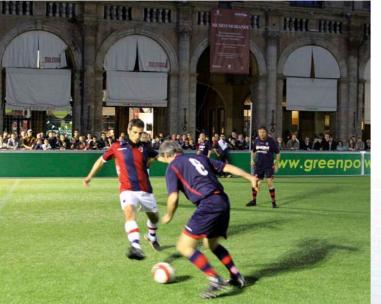

### Five-a-side on the SoccerGround®

### It's a fast game on the SoccerGround®!

Technique and quick reactions are of the essence here. Rebound boards ensure that the ball stays in play at all times, so players are in constant motion.

A match usually consists of two 15 minute halves, yielding numerous advantages: teams can switch more quickly, for example, so waiting on the sidelines is reduced to a minimum. Training periods can be shorter without losing any of their effectiveness.