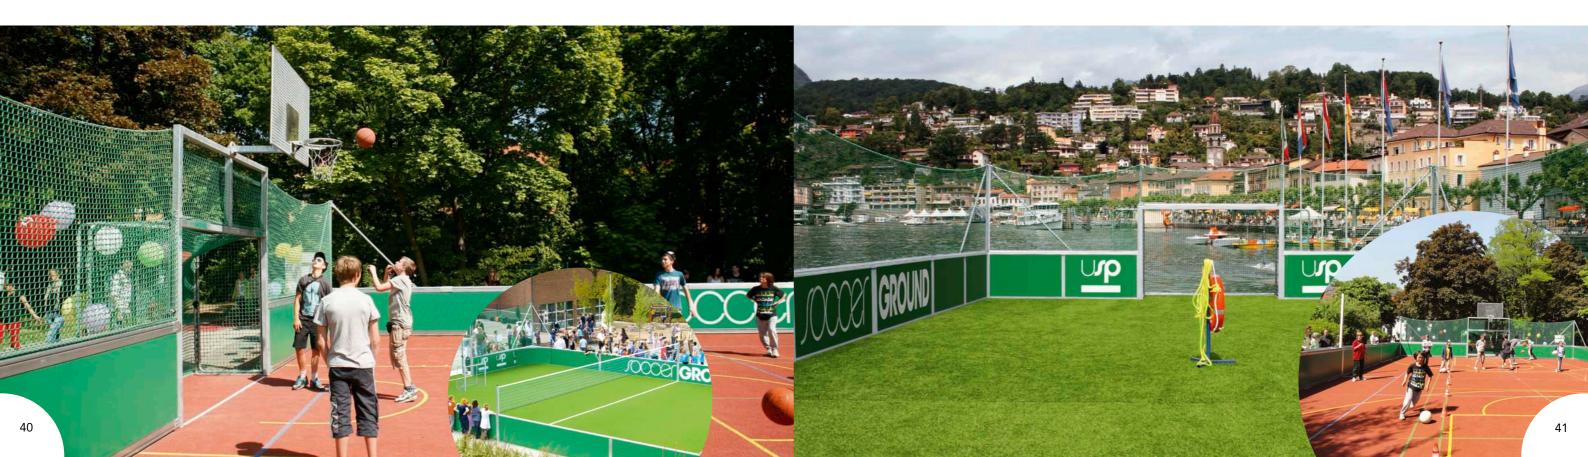

# JOCCE GROUND® Multisport

# JOCCE GROUND® **Multisport**

### In brief

Transform your SoccerGround® Advanced or SoccerGround<sup>®</sup> Classic into a multi-functional sports arena. Simply select from a range of modules to equip your mini sports arena for whichever sport you choose:

• Basketball

Goals with basketball fittings, baskets with nets and backboards

- Volleyball / Badminton / Football tennis Height of the net construction can be adjusted with tensioning rope and pulley, mounted on the central post
- Multi-functional floor

Tartan (artificial flooring) for example, with coloured markings