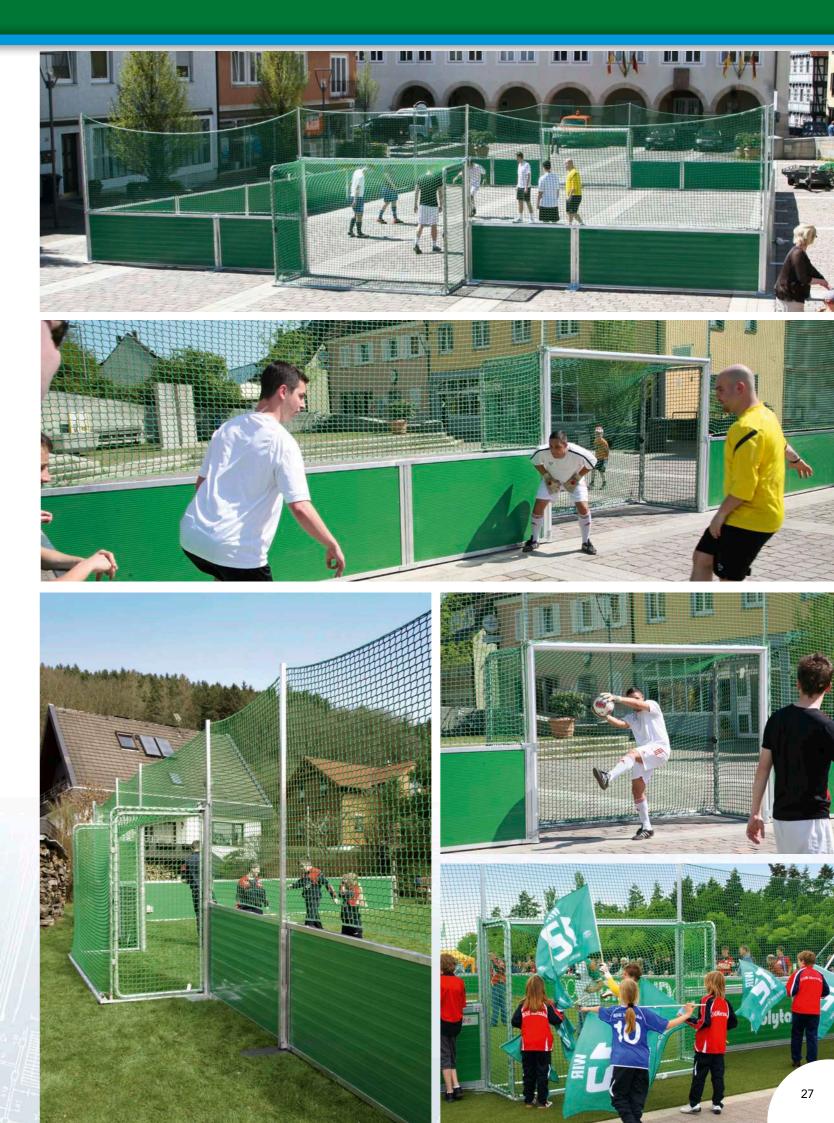

### Special netting, no finger traps, no sharp edges!

• SoccerGround<sup>®</sup> rebound board systems do not feature any finger traps or sharp corners and edges where players or spectators could potentially suffer injury. The mobile system bases are designed to stand flush on the ground, hence there is

• SoccerGround<sup>®</sup> boards can be embellished with UV-resistant, durable multi-colour prints. This will enable your sponsors to catch the attention of all visitors to your

• In addition to your SoccerGround<sup>®</sup> you can also order artificial turf or other playing surface, perimeter and roof netting, pitchside advertising, floodlight, multisport options and much more. Of course we also take care of installation and maintenance work or develop special designs in consultation with you. Talk to us,

• SoccerGround<sup>®</sup> rebound board systems are designed and manufactured in our own steel construction workshops (certified welding company) in Hennef near Cologne. We take care of every step in the production process, from the original design all the way through to post-assembly maintenance, allowing us to react flexibly to your wishes and take into account any special conditions that may arise.