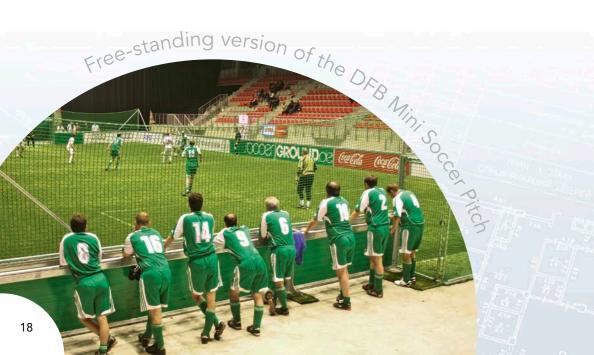

### The 1,000 DFB Mini Pitches Project

In the year 2007, the German Football Association (DFB) decided that the time had come to promote football actively as a school sport and widen its general appeal. Playing the game would lead to improved integration amongst children and youths.

Boys and girls of all ages and sizes, indigenous and immigrant kids all kicking a ball together, getting to know each other better. This was the aim, and it still is today.

Over 4,000 schools and clubs applied for DFB grants. The German Football Association covered the cost of the entire playing area, with the exception of any additional groundwork preparation, thus presenting a wonderful opportunity to extend schools' long-term portfolio in a meaningful way.

1,000 Mini Pitches were initially planned, 1,006 SoccerGround<sup>®</sup> courts were ultimately completed, financed through funds generated by the 2006 World Cup and UEFA subsidiaries.

MORE THAN 1,000 SOCCERGROUNDS

FOR THE GERMAN FOOTBALL ASSOCIATION

nale und verein

Distributed equally across Germany's 21 regional football associations, coverage is excellent in the whole of the country. Virtually every child in the land will find a football pitch close by.

All courts are equipped with especially highquality Polytan synthetic grass, complemented by a SoccerGround<sup>®</sup> rebound board system which includes goals and perimeter netting.

And the project does not end there: inspired by the DFB's example, Brandenburg's regional football association ordered another 84 pitches, Mecklenburg Vorpommern 15 in total and many other clients have commissioned some 300 additional SoccerGround<sup>®</sup> arenas in support of the common goal.