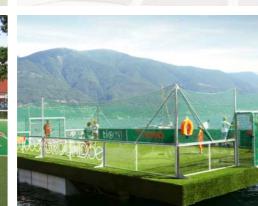

# SOCCE **GROUND**® Portable

### SoccerGround<sup>®</sup> Portable 12 x 18 m, Ascona 2008 European Championships (special design)

### In brief

The SoccerGround<sup>®</sup> Portable is a portable mini pitch for sporting events.

This mobile soccer court features integrated goals and nets which keep the ball in constant play. It takes no time at all to set up and offers a particularly attractive action arena and lots of fun for players of all sizes and ages.

The SoccerGround<sup>®</sup> Portable can be erected quickly and easily in any location, e.g. on a market square, in the park or at trade fairs. Modular construction using boards of different lengths makes it possible to set up playing areas of different sizes, larger or smaller. This flexibility can meet the needs of whichever space you may have available.