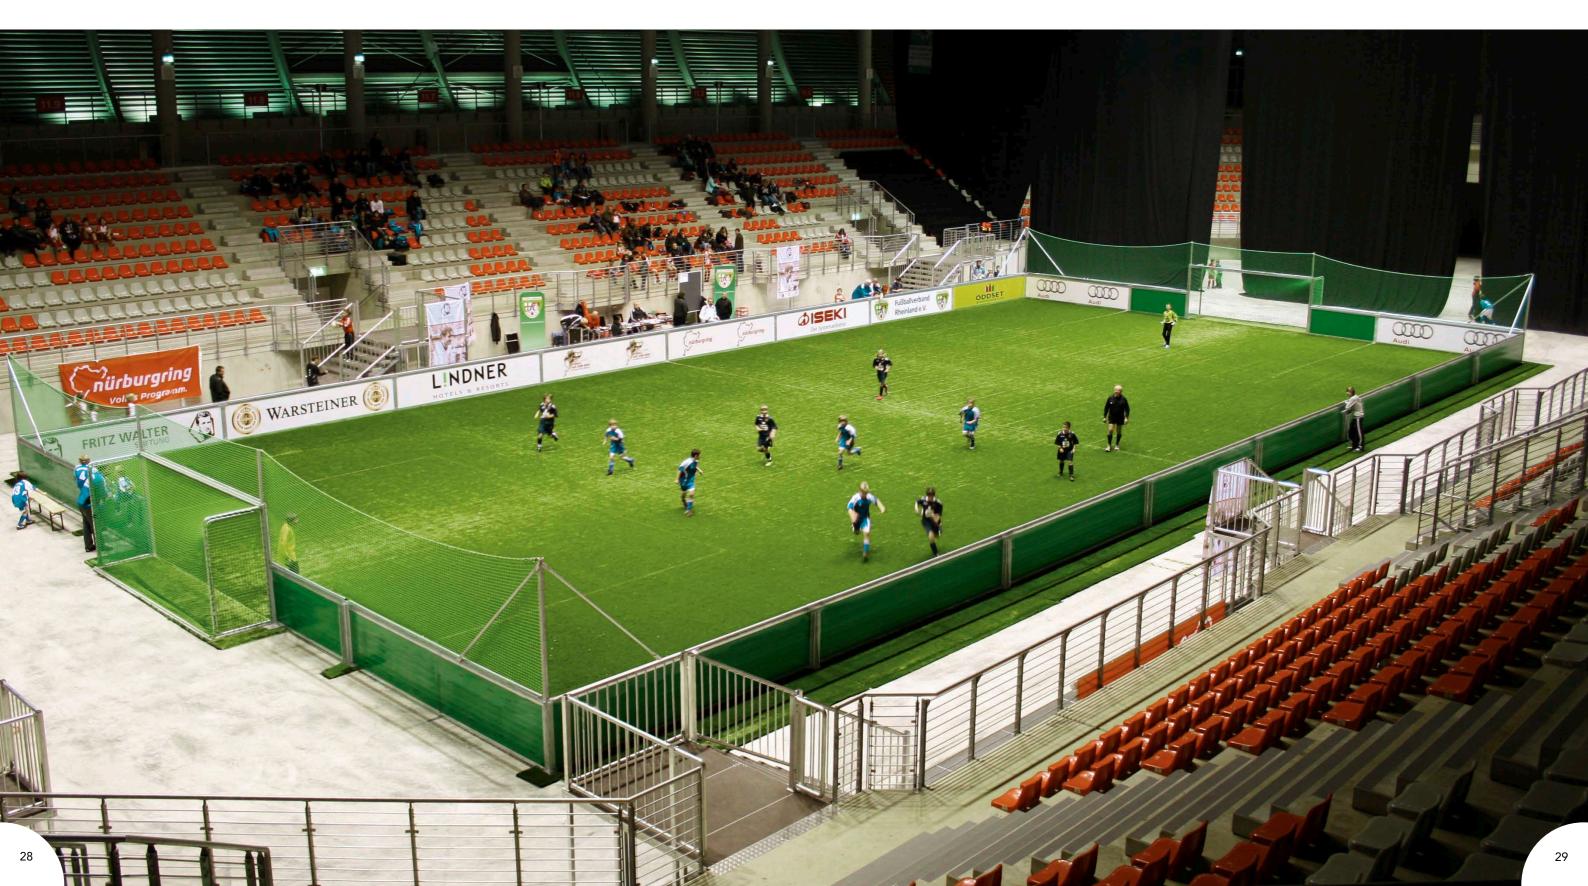

# JOCCE GROUND® Indoor

### SoccerGround<sup>®</sup> Indoor 20 x 40 m, Nürburgring ring°arena (Event)

# SOCCE GROUND® Indoor

### In brief

Indoor football is booming. The most attractive sports halls are magnets for players, fans and customers. Professional sport can thus be played all year round, day or night.

Furnish your new football or former tennis hall with SoccerGround® rebound boards, goals, nets, floodlights and SoccerTurf artificial grass – all from the same source.

Depending on the space available, several pitches can be set up alongside each other, separated by netting which is usually suspended from the hall's ceiling with tension ropes. The ball thus remains in play on each individual court, whilst the hall retains an airy, open atmosphere as players share the spirit of sporting cameraderie. The aluminium and steel construction is secured professionally to the ground out of sight, beneath the hall's artificial turf.

Alternatively, separate courts, not screwed into the ground but with nets suspended on posts, make it possible to move the pitch at different times (e.g. outside the hall in summer).

Naturally, any pitch dimensions are possible, big (e.g.  $20 \times 40$  m) or small (e.g.  $10 \times 15$  m), for young and old, large or small teams, for stamina or technique and skill.

Combining multi-sports fields and football pitches is a popular option, offering players not only soccer, but basketball, football tennis or volleyball as well, for example.

All boards can easily be emblazoned with effective advertising prints on either side.