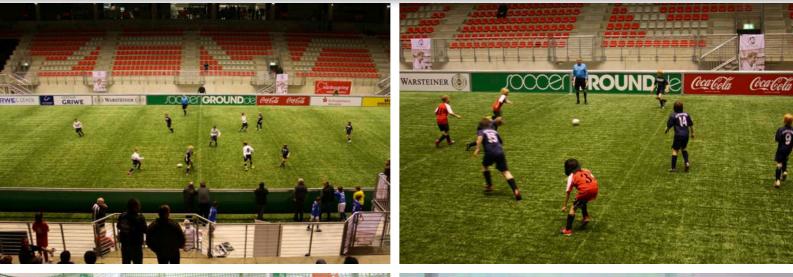

### In brief

Indoor football is booming. The most attractive sports halls are magnets for players, fans and customers. Professional sport can thus be played all year round, day or night.

Furnish your new football or former tennis hall with SoccerGround® rebound boards, goals, nets, floodlights and SoccerTurf artificial grass – all from the same source.

Depending on the space available, several pitches can be set up alongside each other, separated by netting which is usually suspended from the hall's ceiling with tension ropes. The ball thus remains in play on each individual court, whilst the hall retains an airy, open atmosphere as players share the spirit of sporting cameraderie. The aluminium and steel construction is secured professionally to the ground out of sight, beneath the hall's artificial turf.

Alternatively, separate courts, not screwed into the ground but with nets suspended on posts, make it possible to move the pitch at different times (e.g. outside the hall in summer).

Naturally, any pitch dimensions are possible, big (e.g.  $20 \times 40$  m) or small (e.g.  $10 \times 15$  m), for young and old, large or small teams, for stamina or technique and skill.

Combining multi-sports fields and football pitches is a popular option, offering players not only soccer, but basketball, football tennis or volleyball as well, for example.

All boards can easily be emblazoned with effective advertising prints on either side.

### This is the right system for you if ...

- you want to equip your new soccer hall or older sports centre with modern football or multi-sports pitches
- you want to increase the profitability of your hall
- if your priorities include sound-insulated, extremely robust and durable boards, high-quality artificial turf and professional floodlighting