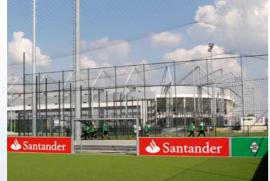

### SoccerGround<sup>®</sup> perimeter advertising

- Make the most of the opportunity to use the perimeter boards as presentation space for your sponsors
- Cooperation with sponsors allows you to refinance the cost of your playing area in part (or, in the ideal scenario, to refinance the total cost)
- The perimeter boards of the SoccerGround<sup>®</sup> offer ample space for advertising on both sides
- Especially suitable for sponsored courts, company mini pitches, incentive events and much more.

• Total branding is possible:

#### Direct printing Durable, long-lasting, 4C offset printing, straight onto the boards

#### Laminates Temporary, exchangeable foil laminates affixed to the boards (e.g. in case of new sponsors)