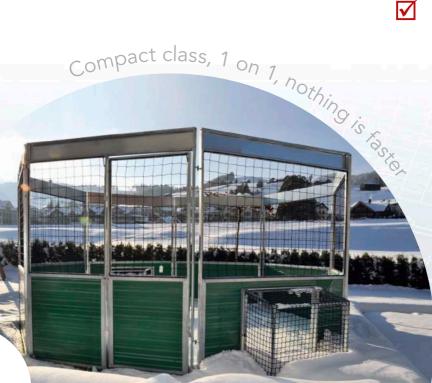

# Soccer**GROUND**® Cage

#### SoccerGround® Cage, 5 x 5 m

# JOCCE GROUND® Cage

### In brief

Add pace to your event with the SoccerGround® Cage, our compact football cage - it's really something.

Quick to assemble, transportable on a regular car trailer and, of course, as supremely robust as all of our SoccerGround<sup>®</sup>s. Which it needs to be, as games inside this 5 metres wide cage tend to be fast and furious!

1 on 1, fast and full-on, but fair. The first to score 5 points or to score a Panna K.O. wins the match.

Of course other sizes of the pitch for more players are available too.

The ideal training device or fun feature for events, promotional activities, youth or corporate events and much more. Requires little space, but creates lots of fun and action for players and fans.

The surrounding boards and nets ensure that the ball travels as fast as possible and players work up a sweat as they push themselves to maximum performance levels.

We recommend our professional artificial turf for perfect grip on the soccer pitch. It is also more attractive, making it the ideal accessory.