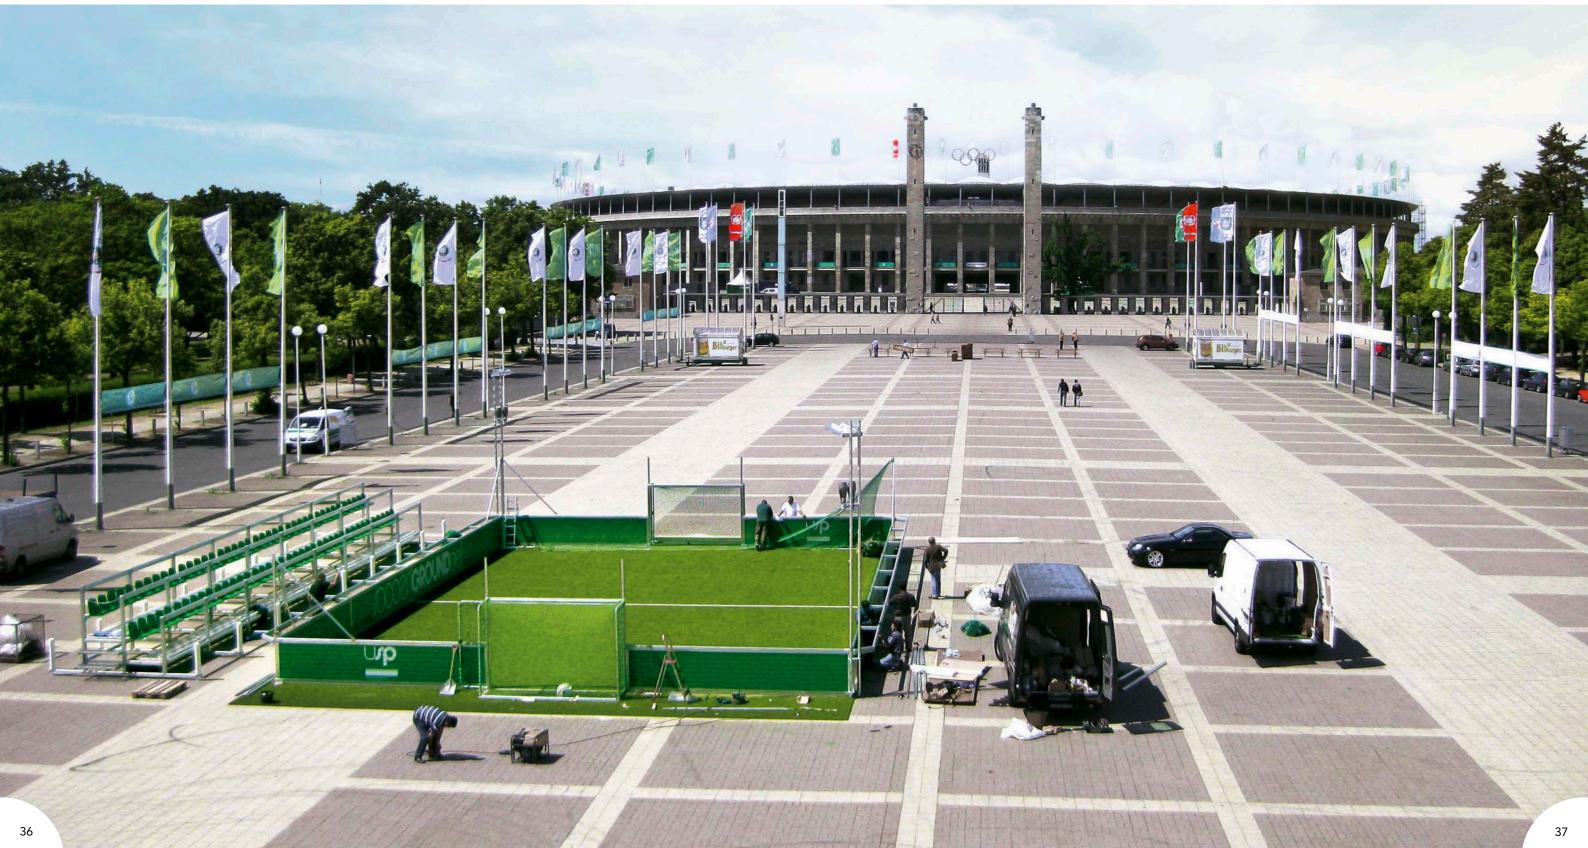

# SOCCE **GROUND**® Portable

### SoccerGround<sup>®</sup> Portable 12 x 18 m, Ascona 2008 European Championships (special design)

### In brief

The SoccerGround<sup>®</sup> Portable is a portable mini pitch for sporting events.

This mobile soccer court features integrated goals and nets which keep the ball in constant play. It takes no time at all to set up and offers a particularly attractive action arena and lots of fun for players of all sizes and ages.

The SoccerGround<sup>®</sup> Portable can be erected quickly and easily in any location, e.g. on a market square, in the park or at trade fairs. Modular construction using boards of different lengths makes it possible to set up playing areas of different sizes, larger or smaller. This flexibility can meet the needs of whichever space you may have available.