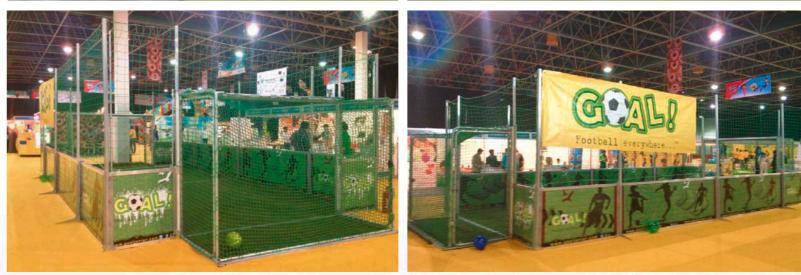

### In brief

Add pace to your event with the SoccerGround® Cage, our compact football cage - it's really something.

Quick to assemble, transportable on a regular car trailer and, of course, as supremely robust as all of our SoccerGround<sup>®</sup>s. Which it needs to be, as games inside this 5 metres wide cage tend to be fast and furious!

1 on 1, fast and full-on, but fair. The first to score 5 points or to score a Panna K.O. wins the match.

Of course other sizes of the pitch for more players are available too.

The ideal training device or fun feature for events, promotional activities, youth or corporate events and much more. Requires little space, but creates lots of fun and action for players and fans.

The surrounding boards and nets ensure that the ball travels as fast as possible and players work up a sweat as they push themselves to maximum performance levels.

We recommend our professional artificial turf for perfect grip on the soccer pitch. It is also more attractive, making it the ideal accessory.

### This is the right system for you if ...

- you are looking for a pitch which you can  $\checkmark$ use at street parties or civic festivals, public viewing and fan zones, promotional activities, incentives, corporate events, kids or youth festivals and so forth
- you want a playing area that can be  $\checkmark$ assembled and dismantled quickly and easily
- you only have limited space but you want to  $\checkmark$ use it to the max
- you are looking for a compact, attention- $\checkmark$ grabbing tool to offer lots of fun and action, which is easily transportable and can be stored in a small space