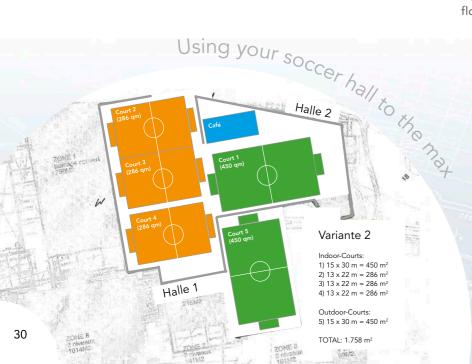

### In brief

Indoor football is booming. The most attractive sports halls are magnets for players, fans and customers. Professional sport can thus be played all year round, day or night.

Furnish your new football or former tennis hall with SoccerGround® rebound boards, goals, nets, floodlights and SoccerTurf artificial grass – all from the same source.

Depending on the space available, several pitches can be set up alongside each other, separated by netting which is usually suspended from the hall's ceiling with tension ropes. The ball thus remains in play on each individual court, whilst the hall retains an airy, open atmosphere as players share the spirit of sporting cameraderie. The aluminium and steel construction is secured professionally to the ground out of sight, beneath the hall's artificial turf.

Alternatively, separate courts, not screwed into the ground but with nets suspended on posts, make it possible to move the pitch at different times (e.g. outside the hall in summer).

Naturally, any pitch dimensions are possible, big (e.g.  $20 \times 40$  m) or small (e.g.  $10 \times 15$  m), for young and old, large or small teams, for stamina or technique and skill.

Combining multi-sports fields and football pitches is a popular option, offering players not only soccer, but basketball, football tennis or volleyball as well, for example.

All boards can easily be emblazoned with effective advertising prints on either side.

### This is the right system for you if ...

- you want to equip your new soccer hall or older sports centre with modern football or multi-sports pitches
- you want to increase the profitability of your hall
- if your priorities include sound-insulated, extremely robust and durable boards, high-quality artificial turf and professional floodlighting