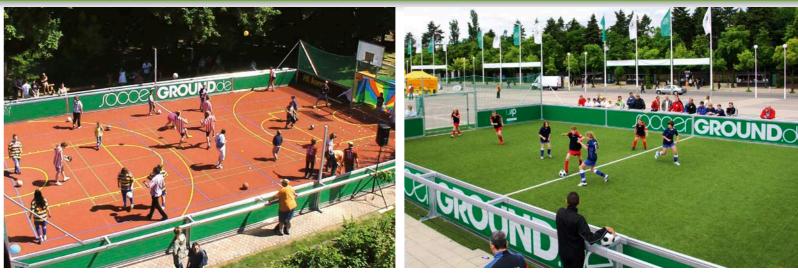

# JOCCE (GROUND®

1.006 DFB Mini Pitches

Various Events

UAE Sharjah

84 FLB Mini Pitches

**Special Constructions** 

Multisports facilities

1,000 Mini Pitches were initially planned, 1,006 SoccerGround<sup>®</sup> courts were ultimately completed, financed through funds generated by the 2006 World Cup and UEFA subsidiaries.

MORE THAN 1,000 SOCCERGROUNDS

FOR THE GERMAN FOOTBALL ASSOCIATION

nale und verein

Distributed equally across Germany's 21 regional football associations, coverage is excellent in the whole of the country. Virtually every child in the land will find a football pitch close by.

All courts are equipped with especially highquality Polytan synthetic grass, complemented by a SoccerGround<sup>®</sup> rebound board system which includes goals and perimeter netting.

And the project does not end there: inspired by the DFB's example, Brandenburg's regional football association ordered another 84 pitches, Mecklenburg Vorpommern 15 in total and many other clients have commissioned some 300 additional SoccerGround<sup>®</sup> arenas in support of the common goal.