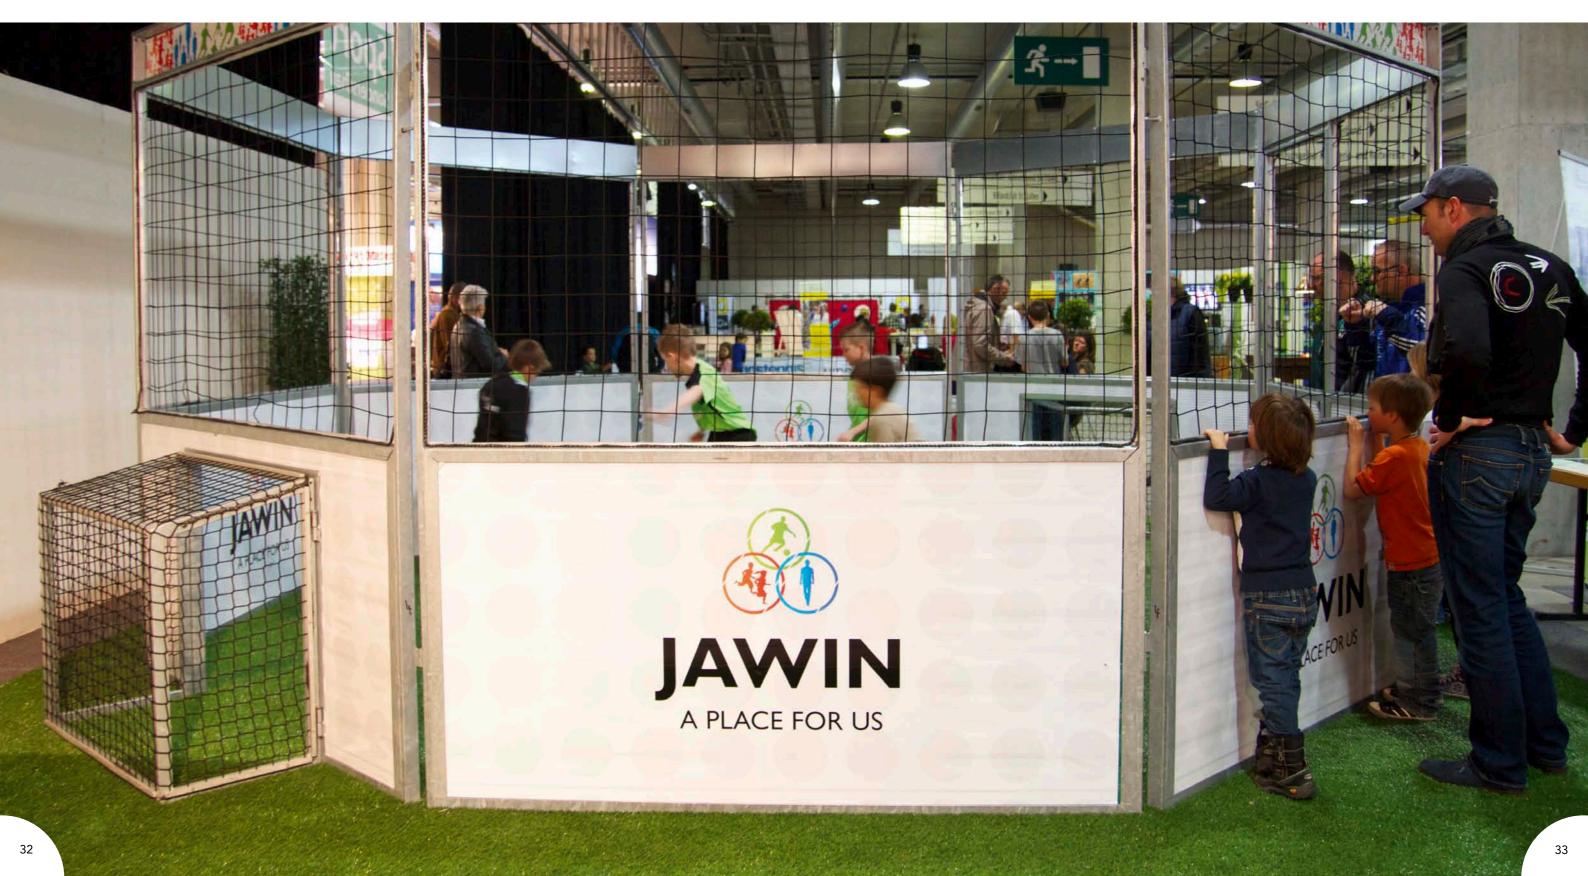

# Soccer**GROUND**® Cage

#### SoccerGround® Cage, 5 x 5 m

# JOCCE GROUND® Cage

### In brief

Add pace to your event with the SoccerGround® Cage, our compact football cage - it's really something.

Quick to assemble, transportable on a regular car trailer and, of course, as supremely robust as all of our SoccerGround<sup>®</sup>s. Which it needs to be, as games inside this 5 metres wide cage tend to be fast and furious!

1 on 1, fast and full-on, but fair. The first to score 5 points or to score a Panna K.O. wins the match.

Of course other sizes of the pitch for more players are available too.

The ideal training device or fun feature for events, promotional activities, youth or corporate events and much more. Requires little space, but creates lots of fun and action for players and fans.

The surrounding boards and nets ensure that the ball travels as fast as possible and players work up a sweat as they push themselves to maximum performance levels.

We recommend our professional artificial turf for perfect grip on the soccer pitch. It is also more attractive, making it the ideal accessory.