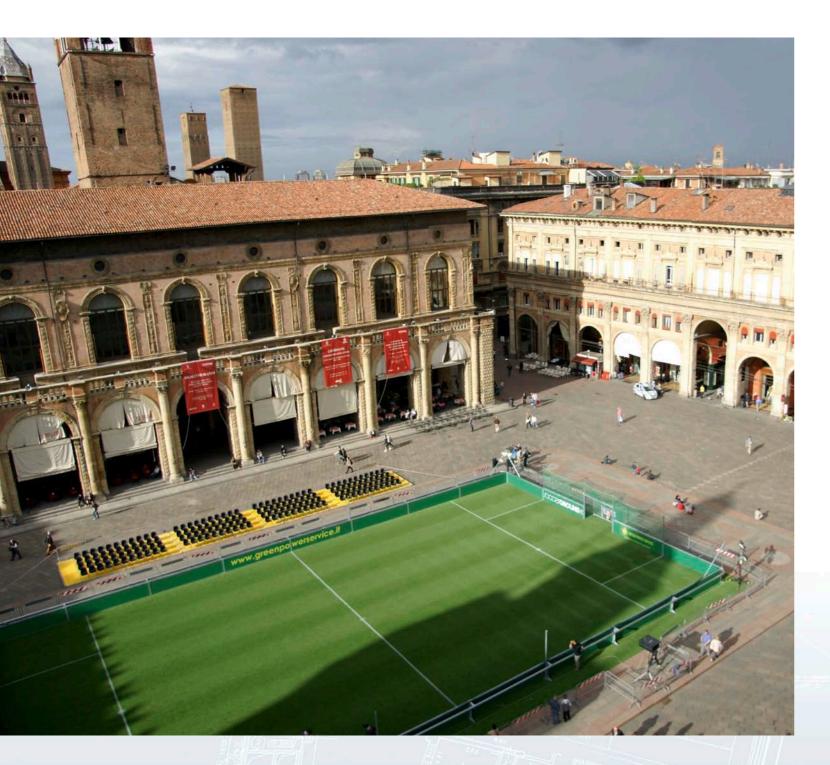

### SoccerGround<sup>®</sup> Advanced 23 x 40 m, Bologna (Italia)

# SOCCE GROUND® Advanced

### In brief

The SoccerGround<sup>®</sup> Advanced is based on the successful, tried and tested DFB Mini Pitch, the SoccerGround<sup>®</sup> Classic.

Extremely sturdy, safe and durable - and completely free-standing!