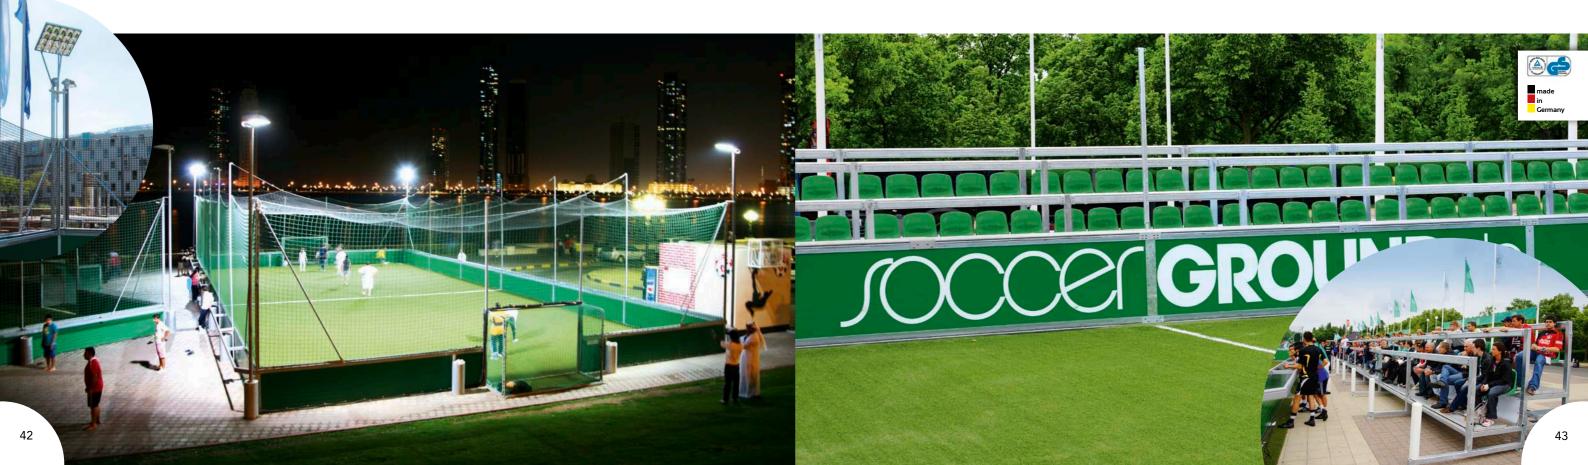

# JOCCEIGROUND® Accessories

# JOCCE GROUND® Accessories

### SoccerNet perimeter and roof netting

- To complement the netting behind the goals and the goal nets (included in the SoccerGround® package), we also offer netting for the touchlines and roof netting (touchline netting standard height, for example, 3-4 m, traffic safety nets 5 m)
- The same excellent and safe, brand name netting is used for the touchlines as behind the goals; with 50 x 50 mm mesh size and 4 mm thick, cannot be climbed nor can it cut or trap fingers
- These keep the ball in play at all times, ensuring that the game flows without unnecessary interruptions
- They also prevent any disruption to traffic in the immediate vicinity

### SoccerGround<sup>®</sup> perimeter advertising

- Make the most of the opportunity to use the perimeter boards as presentation space for your sponsors
- Cooperation with sponsors allows you to refinance the cost of your playing area in part (or, in the ideal scenario, to refinance the total cost)
- The perimeter boards of the SoccerGround<sup>®</sup> offer ample space for advertising on both sides
- Especially suitable for sponsored courts, company mini pitches, incentive events and much more.

### SoccerGrandstand seating modules

- Conjure up genuine stadium atmosphere with grandstands for your spectators, featuring FIFA/ UEFA approved stadium bucket seats for perfect viewing
- Two or three rows with 20/30 seats per 5m segment (i.e. for a pitch 20 m in length, 80/120 seats can be accommodated)
- Certified grandstand (Technical Inspection) can be erected without foundations, thanks to special counterweight system, hence remains mobile
- Ideal arrangement of seating rows, with the first row also raised so that all spectators have an excellent view oft the playing area

- The handrail makes the spectators' experience more comfortable, offering an extra support; it also prevents overly exuberant fans falling into the lower row
- The rear side of the grandstand can be completely covered from top to bottom with advertising banners
- Swift, simple assembly thanks to module system delivery
- Seating available in a range of RAL colours