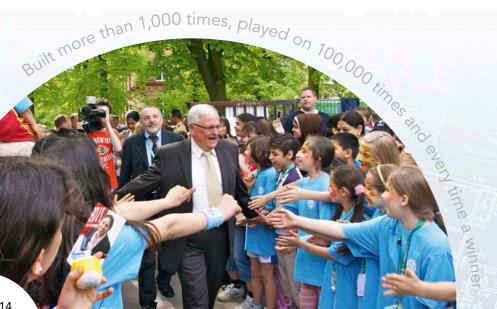

1,000 Mini Pitches were initially planned, 1,006 SoccerGround<sup>®</sup> courts were ultimately completed, financed through funds generated by the 2006 World Cup and UEFA subsidiaries.

MORE THAN 1,000 SOCCERGROUNDS

FOR THE GERMAN FOOTBALL ASSOCIATION

nale und verein

Distributed equally across Germany's 21 regional football associations, coverage is excellent in the whole of the country. Virtually every child in the land will find a football pitch close by.