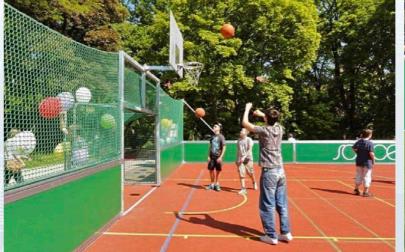

### Five-a-side on the SoccerGround®

### It's a fast game on the SoccerGround®!

Technique and quick reactions are of the essence here. Rebound boards ensure that the ball stays in play at all times, so players are in constant motion.

A match usually consists of two 15 minute halves, yielding numerous advantages: teams can switch more quickly, for example, so waiting on the sidelines is reduced to a minimum. Training periods can be shorter without losing any of their effectiveness.

For those who want to play more than just soccer, various modules are available to cater for basketball, volleyball and many other sports you may require.

Flexibility is guaranteed, the SoccerGround® can be set up in different sizes, for players large and small.