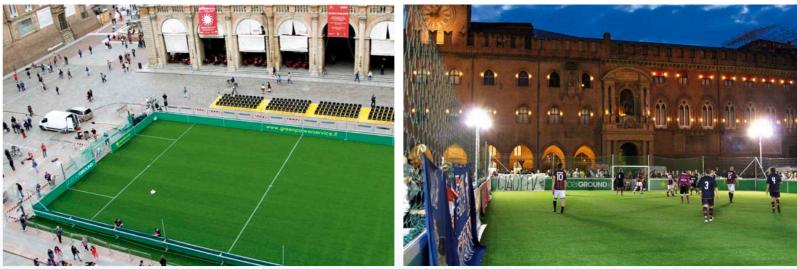

### SoccerGround<sup>®</sup> Advanced 23 x 40 m, Bologna (Italia)

# SOCCE GROUND® Advanced

### In brief

The SoccerGround<sup>®</sup> Advanced is based on the successful, tried and tested DFB Mini Pitch, the SoccerGround<sup>®</sup> Classic.

Extremely sturdy, safe and durable - and completely free-standing!