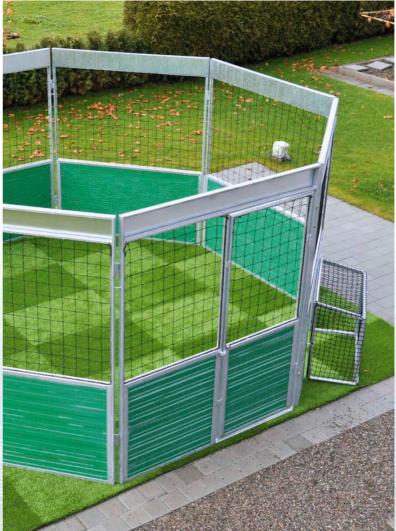

# Soccer**GROUND**® Cage

#### SoccerGround® Cage, 5 x 5 m

# JOCCE GROUND® Cage

### In brief

Add pace to your event with the SoccerGround® Cage, our compact football cage - it's really something.

Quick to assemble, transportable on a regular car trailer and, of course, as supremely robust as all of our SoccerGround<sup>®</sup>s. Which it needs to be, as games inside this 5 metres wide cage tend to be fast and furious!

1 on 1, fast and full-on, but fair. The first to score 5 points or to score a Panna K.O. wins the match.

Of course other sizes of the pitch for more players are available too.

The ideal training device or fun feature for events, promotional activities, youth or corporate events and much more. Requires little space, but creates lots of fun and action for players and fans.

The surrounding boards and nets ensure that the ball travels as fast as possible and players work up a sweat as they push themselves to maximum performance levels.

We recommend our professional artificial turf for perfect grip on the soccer pitch. It is also more attractive, making it the ideal accessory.