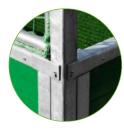

### Special netting, no finger traps, no sharp edges!

• SoccerGround<sup>®</sup> rebound board systems do not feature any finger traps or sharp corners and edges where players or spectators could potentially suffer injury. The mobile system bases are designed to stand flush on the ground, hence there is

#### No finger traps, no risk of injury or tripping up

no risk of spectators tripping up.