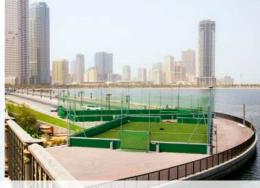

# JOCCE (GROUND®

1.006 DFB Mini Pitches

Various Events

UAE Sharjah

84 FLB Mini Pitches

**Special Constructions** 

Multisports facilities

1,000 Mini Pitches were initially planned, 1,006 SoccerGround<sup>®</sup> courts were ultimately completed, financed through funds generated by the 2006 World Cup and UEFA subsidiaries.

MORE THAN 1,000 SOCCERGROUNDS

FOR THE GERMAN FOOTBALL ASSOCIATION

nale und verein

Distributed equally across Germany's 21 regional football associations, coverage is excellent in the whole of the country. Virtually every child in the land will find a football pitch close by.

All courts are equipped with especially highquality Polytan synthetic grass, complemented by a SoccerGround<sup>®</sup> rebound board system which includes goals and perimeter netting.

And the project does not end there: inspired by the DFB's example, Brandenburg's regional football association ordered another 84 pitches, Mecklenburg Vorpommern 15 in total and many other clients have commissioned some 300 additional SoccerGround<sup>®</sup> arenas in support of the common goal.