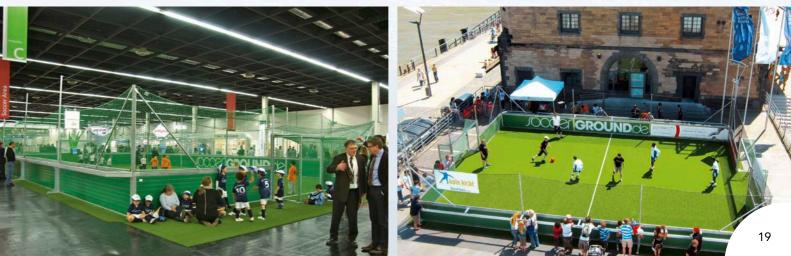

# JOCCE GROUND® Indoor

### SoccerGround<sup>®</sup> Indoor 20 x 40 m, Nürburgring ring°arena (Event)

# SOCCE GROUND® Indoor

### In brief

Indoor football is booming. The most attractive sports halls are magnets for players, fans and customers. Professional sport can thus be played all year round, day or night.

Furnish your new football or former tennis hall with SoccerGround® rebound boards, goals, nets, floodlights and SoccerTurf artificial grass – all from the same source.