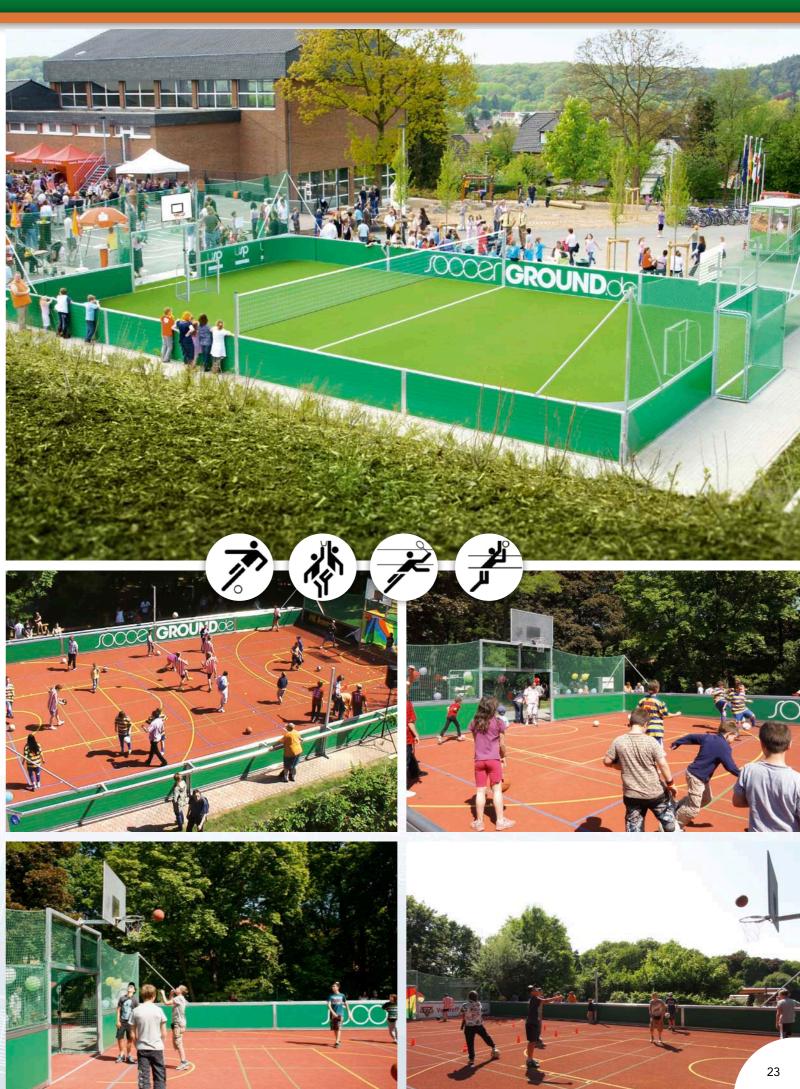

### In brief

Transform your SoccerGround® Advanced or SoccerGround<sup>®</sup> Classic into a multi-functional sports arena. Simply select from a range of modules to equip your mini sports arena for whichever sport you choose:

• Basketball

Goals with basketball fittings, baskets with nets and backboards

- Volleyball / Badminton / Football tennis Height of the net construction can be adjusted with tensioning rope and pulley, mounted on the central post
- Multi-functional floor

Tartan (artificial flooring) for example, with coloured markings

#### This is the right system for you if ...

- you are seeking to provide leisure facilities  $\checkmark$ for demanding clients or customers in a hotel or club, for example
- you run a training facility or school where the  $\checkmark$ children or other young players are absolute sports fanatics
- you would like to offer a broader range of  $\checkmark$ sports, not "only" football
- you want to make your mini sports pitch even more attractive and broaden your customer reach