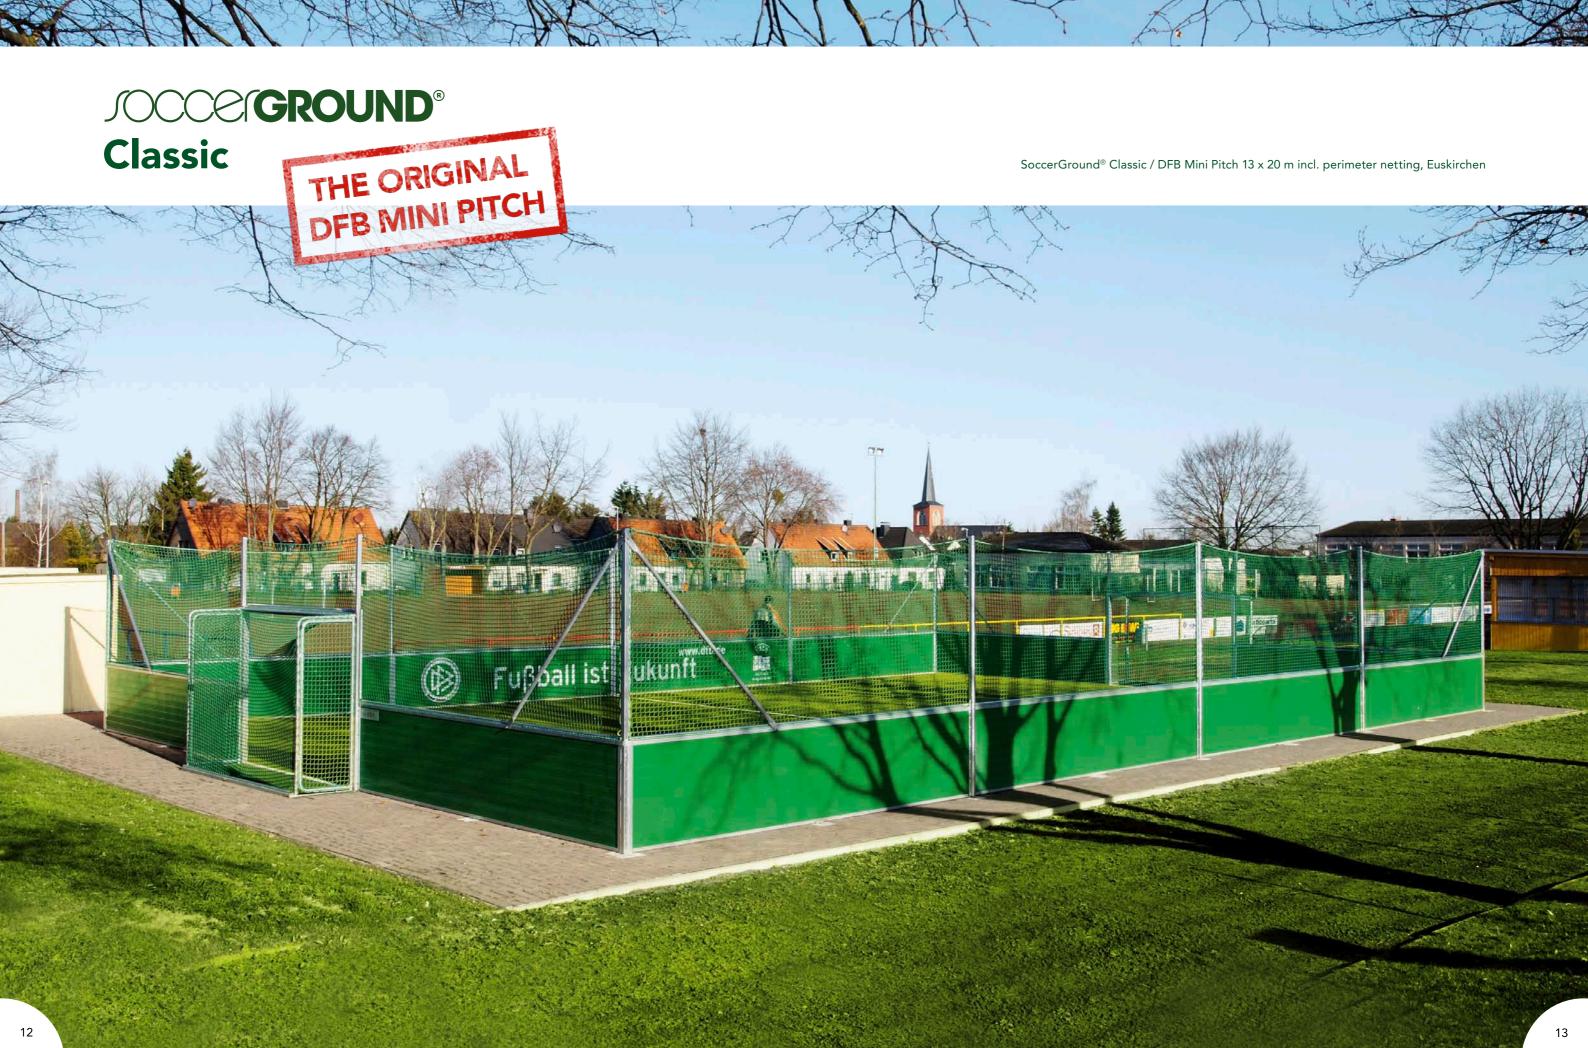

# JOCCE GROUND® Classic THE ORIGINAL DFB MINI PITCH

### In brief

This is the original system as chosen by the DFB for the "1,000 DFB Mini Pitches" project throughout Germany.

The SoccerGround<sup>®</sup> Classic was developed by us in line with strict guidelines laid out by the DFB for schools and football clubs.

No need to worry about children playing without supervision – the court is designed to minimize risk of injury. It is also extremely sturdy, guaranteeing many years of fun and games.

The SoccerGround<sup>®</sup> Classic has foundations firmly anchored in the ground and is a permanent, durable sports facility.

Over 1,000 mini soccer pitches have clearly demonstrated that the SoccerGround is a perfect training area for adults and young people as well as for children.

The size of the playing area is variable. Popular standard dimensions include 10 x 15, 13 x 20, 15 x 30 and 20 x 40 m.

Furthermore, the range of sports can be extended through various multi-sports accessories.

Not only football, but basketball, volleyball, badminton, football tennis and many other sports can be played – all on the ONE court.

### This is the right system for you if ...

you want to set up a modern football or multi-sports arena

bucket foundations do not present a  $\checkmark$ problem

- you are looking for a system which is to be installed in a fixed location
- $\mathbf{\nabla}$ safety, durability and extreme sturdiness are amongst your top priorities