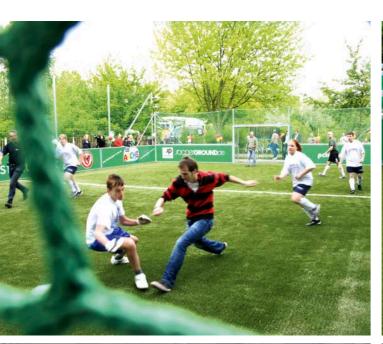

### Five-a-side on the SoccerGround®

### It's a fast game on the SoccerGround®!

Technique and quick reactions are of the essence here. Rebound boards ensure that the ball stays in play at all times, so players are in constant motion.

A match usually consists of two 15 minute halves, yielding numerous advantages: teams can switch more quickly, for example, so waiting on the sidelines is reduced to a minimum. Training periods can be shorter without losing any of their effectiveness.