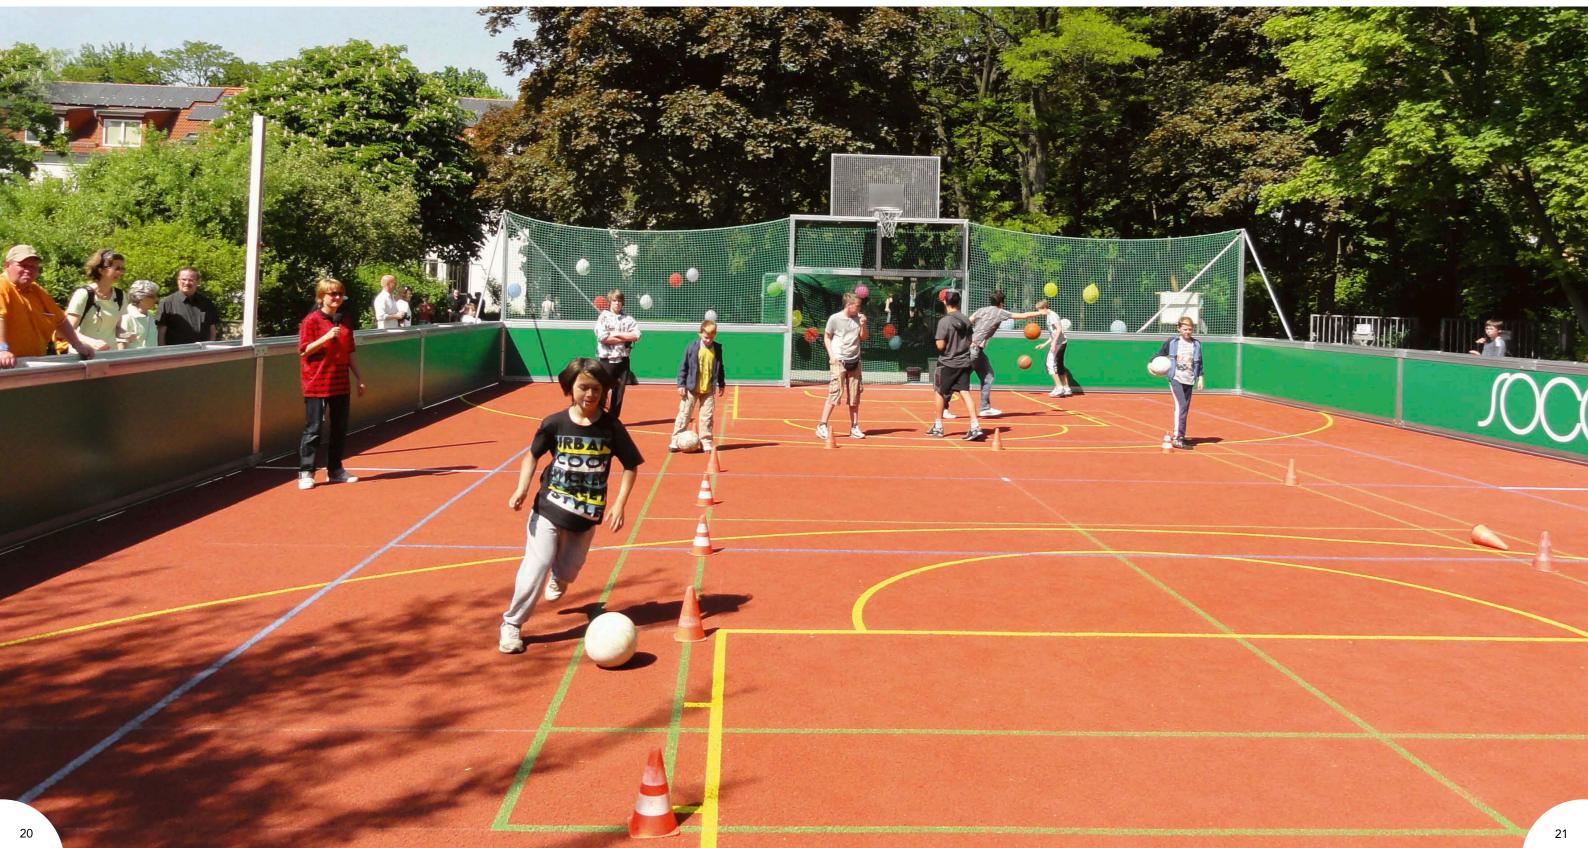

For those who want to play more than just soccer, various modules are available to cater for basketball, volleyball and many other sports you may require.

Flexibility is guaranteed, the SoccerGround® can be set up in different sizes, for players large and small.

Furthermore, the range of sports can be extended through various multi-sports accessories.

Not only football, but basketball, volleyball, badminton, football tennis and many other sports can be played – all on the ONE court.