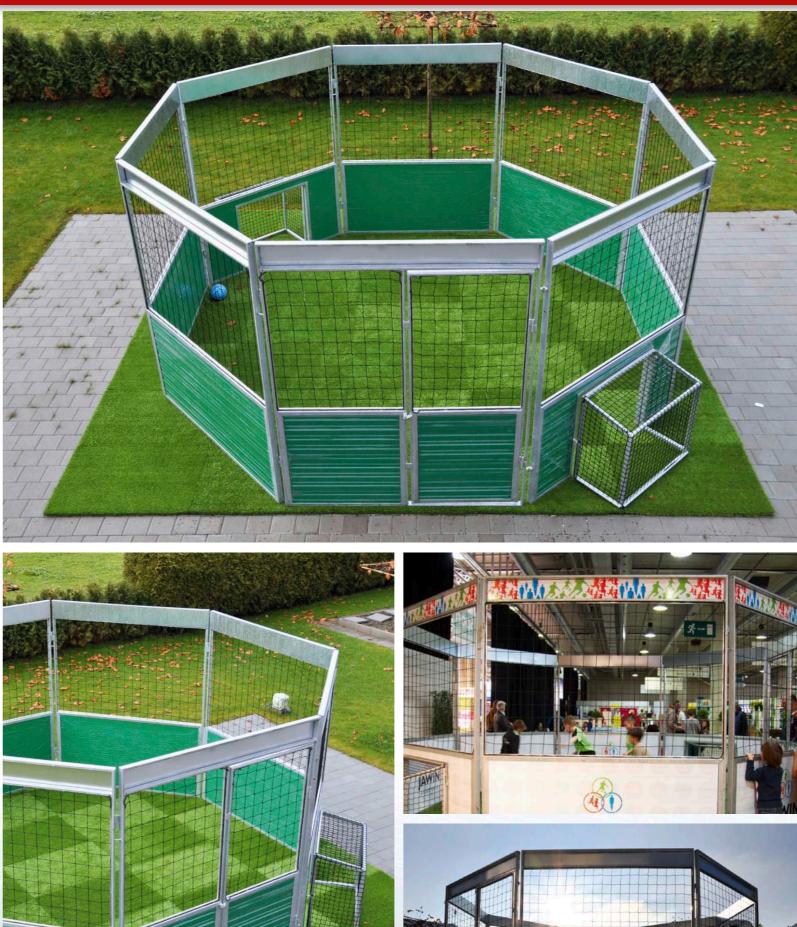

# Soccer**GROUND**® Cage

#### SoccerGround® Cage, 5 x 5 m

# JOCCE GROUND® Cage

### In brief

Add pace to your event with the SoccerGround® Cage, our compact football cage - it's really something.

Quick to assemble, transportable on a regular car trailer and, of course, as supremely robust as all of our SoccerGround<sup>®</sup>s. Which it needs to be, as games inside this 5 metres wide cage tend to be fast and furious!

1 on 1, fast and full-on, but fair. The first to score 5 points or to score a Panna K.O. wins the match.

Of course other sizes of the pitch for more players are available too.

The ideal training device or fun feature for events, promotional activities, youth or corporate events and much more. Requires little space, but creates lots of fun and action for players and fans.

The surrounding boards and nets ensure that the ball travels as fast as possible and players work up a sweat as they push themselves to maximum performance levels.

We recommend our professional artificial turf for perfect grip on the soccer pitch. It is also more attractive, making it the ideal accessory.