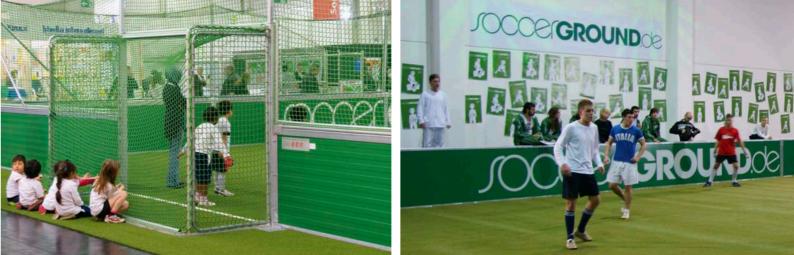

### In brief

Add pace to your event with the SoccerGround® Cage, our compact football cage - it's really something.

Quick to assemble, transportable on a regular car trailer and, of course, as supremely robust as all of our SoccerGround<sup>®</sup>s. Which it needs to be, as games inside this 5 metres wide cage tend to be fast and furious!

1 on 1, fast and full-on, but fair. The first to score 5 points or to score a Panna K.O. wins the match.

Of course other sizes of the pitch for more players are available too.

The ideal training device or fun feature for events, promotional activities, youth or corporate events and much more. Requires little space, but creates lots of fun and action for players and fans.

The surrounding boards and nets ensure that the ball travels as fast as possible and players work up a sweat as they push themselves to maximum performance levels.

We recommend our professional artificial turf for perfect grip on the soccer pitch. It is also more attractive, making it the ideal accessory.

### This is the right system for you if ...

- you are looking for a pitch which you can  $\checkmark$ use at street parties or civic festivals, public viewing and fan zones, promotional activities, incentives, corporate events, kids or youth festivals and so forth
- you want a playing area that can be  $\checkmark$ assembled and dismantled quickly and easily
- you only have limited space but you want to  $\checkmark$ use it to the max
- you are looking for a compact, attention- $\checkmark$ grabbing tool to offer lots of fun and action, which is easily transportable and can be stored in a small space